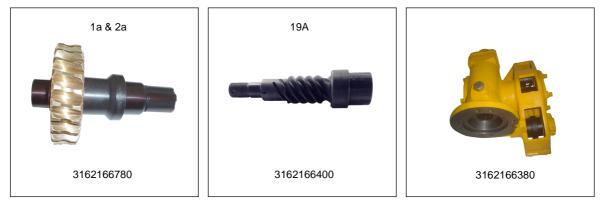

## 8b. Worm Gear Housing Comp. - Five Start 3162166380 Mining Equipments

| No.     | Description                                    | Modified |   | Ref. Part No. | QTY |
|---------|------------------------------------------------|----------|---|---------------|-----|
| -       | Worm Gear Housing Complete - Five Start (1-27) |          |   | 3162166380    | 1   |
| 1a & 2a | – Shaft Complete with Worm Gear - Five Start   |          |   | 3162166780    | 1   |
| 1a      | <ul> <li>Shaft only for Five start</li> </ul>  |          |   | 3162166700    | 1   |
| 2a      | – Worm Gear, Five Start (Bronze Repear 2a)     |          |   | 3162166700*   | 1   |
| 3       | - Bolt                                         |          |   | 3162048100    | 6   |
| 4       | - Spring Washer                                |          |   |               | 6   |
| 5       | – Nut (Modified)                               |          | * | M100085       | 6   |
| 7       | – Seal Ring                                    |          |   | 0666439300    | 1   |
| 8       | - Sprocket                                     |          |   | 9718351200    | 1   |
| 10      | – Cover                                        |          |   | 3162047700    | 1   |
| 12      | - Screw                                        |          |   | 0147132500    | 4   |
| 13      | - Shaft                                        |          |   | 3162155100    | 2   |
| 14      | – Washer                                       |          |   | 3162158100    | 4   |
| 15      | – Ball Bearing                                 |          |   | 0502222900    | 4   |
| 16      | - Pulley Wheel                                 |          |   | 9718351300    | 2   |
| 17      | – Spring Washer                                |          |   | 0333213000    | 2   |
| 18      | – Stop Screw                                   |          |   | 3162009700    | 2   |
| 19A     | – Worm Shaft, Five Start                       |          |   | 3162166400    | 1   |
| 20      | – Ball Bearing                                 |          |   | 0502111000    | 1   |
| 21      | – Seal Ring                                    |          |   | 0666443200    | 1   |
| 23      | – Gear Housing                                 |          |   | 3162166300    | 1   |
| 24      | – Gasket                                       |          |   | 0653111500    | 3   |
| 25      | – Plug                                         |          |   | 0686370300    | 3   |
| 26      | – Ball Bearing                                 |          |   | 0502210700    | 1   |
| 27      | – Cover                                        |          |   | 3162048600    | 1   |
| 29      | - Screw                                        |          |   | 0147132500    | 6   |
| 30      | – Ball Bearing                                 |          |   | 0502110900    | 1   |
| 32      | - Nut                                          |          |   | 0266111600    | 1   |
| 33      | – Ball Bearing                                 |          |   | 0504210500    | 1   |
| 34      | – Washer                                       |          |   | 0301220400    | 1   |
| 35      | – Split Pin                                    |          |   | 0111144900    | 1   |
| 36      | - Nut                                          |          |   | 3162048400    | 1   |
| 37      | – Cover                                        |          |   | 3162048500    | 1   |
| 39      | – Screw                                        |          |   | 0147132500    | 4   |
| 40      | – Bolt                                         |          |   | 3162106800    | 1   |
| 41      | - Clamp                                        |          |   | 3162119900    | 2   |
| 42      | – Circlip Int.                                 |          |   |               | 2   |