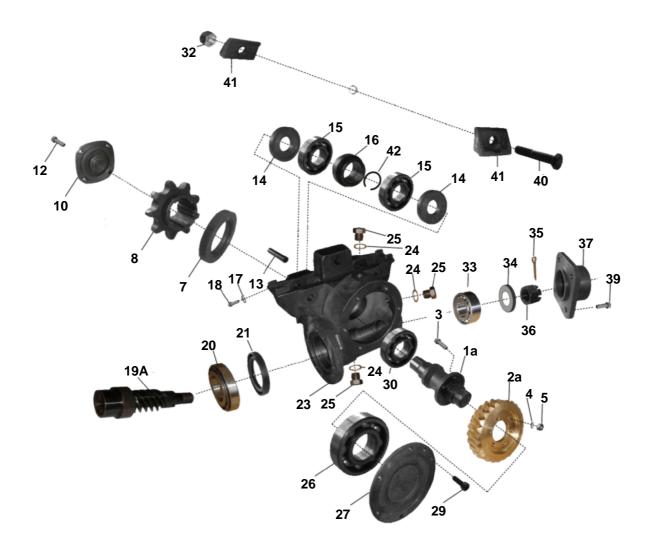

## 8b. Worm Gear Housing Comp. - Five Start 3162166380 Mining Equipments

| No.     | Description                                    | Modified |   | Ref. Part No. | QTY |
|---------|------------------------------------------------|----------|---|---------------|-----|
| -       | Worm Gear Housing Complete - Five Start (1-27) |          |   | 3162166380    | 1   |
| 1a & 2a | – Shaft Complete with Worm Gear - Five Start   |          |   | 3162166780    | 1   |
| 1a      | <ul> <li>Shaft only for Five start</li> </ul>  |          |   | 3162166700    | 1   |
| 2a      | – Worm Gear, Five Start (Bronze Repear 2a)     |          |   | 3162166700*   | 1   |
| 3       | - Bolt                                         |          |   | 3162048100    | 6   |
| 4       | - Spring Washer                                |          |   |               | 6   |
| 5       | – Nut (Modified)                               |          | * | M100085       | 6   |
| 7       | – Seal Ring                                    |          |   | 0666439300    | 1   |
| 8       | - Sprocket                                     |          |   | 9718351200    | 1   |
| 10      | – Cover                                        |          |   | 3162047700    | 1   |
| 12      | - Screw                                        |          |   | 0147132500    | 4   |
| 13      | - Shaft                                        |          |   | 3162155100    | 2   |
| 14      | – Washer                                       |          |   | 3162158100    | 4   |
| 15      | – Ball Bearing                                 |          |   | 0502222900    | 4   |
| 16      | - Pulley Wheel                                 |          |   | 9718351300    | 2   |
| 17      | – Spring Washer                                |          |   | 0333213000    | 2   |
| 18      | – Stop Screw                                   |          |   | 3162009700    | 2   |
| 19A     | – Worm Shaft, Five Start                       |          |   | 3162166400    | 1   |
| 20      | – Ball Bearing                                 |          |   | 0502111000    | 1   |
| 21      | – Seal Ring                                    |          |   | 0666443200    | 1   |
| 23      | – Gear Housing                                 |          |   | 3162166300    | 1   |
| 24      | – Gasket                                       |          |   | 0653111500    | 3   |
| 25      | – Plug                                         |          |   | 0686370300    | 3   |
| 26      | – Ball Bearing                                 |          |   | 0502210700    | 1   |
| 27      | – Cover                                        |          |   | 3162048600    | 1   |
| 29      | - Screw                                        |          |   | 0147132500    | 6   |
| 30      | – Ball Bearing                                 |          |   | 0502110900    | 1   |
| 32      | - Nut                                          |          |   | 0266111600    | 1   |
| 33      | – Ball Bearing                                 |          |   | 0504210500    | 1   |
| 34      | – Washer                                       |          |   | 0301220400    | 1   |
| 35      | – Split Pin                                    |          |   | 0111144900    | 1   |
| 36      | - Nut                                          |          |   | 3162048400    | 1   |
| 37      | – Cover                                        |          |   | 3162048500    | 1   |
| 39      | – Screw                                        |          |   | 0147132500    | 4   |
| 40      | – Bolt                                         |          |   | 3162106800    | 1   |
| 41      | - Clamp                                        |          |   | 3162119900    | 2   |
| 42      | – Circlip Int.                                 |          |   |               | 2   |